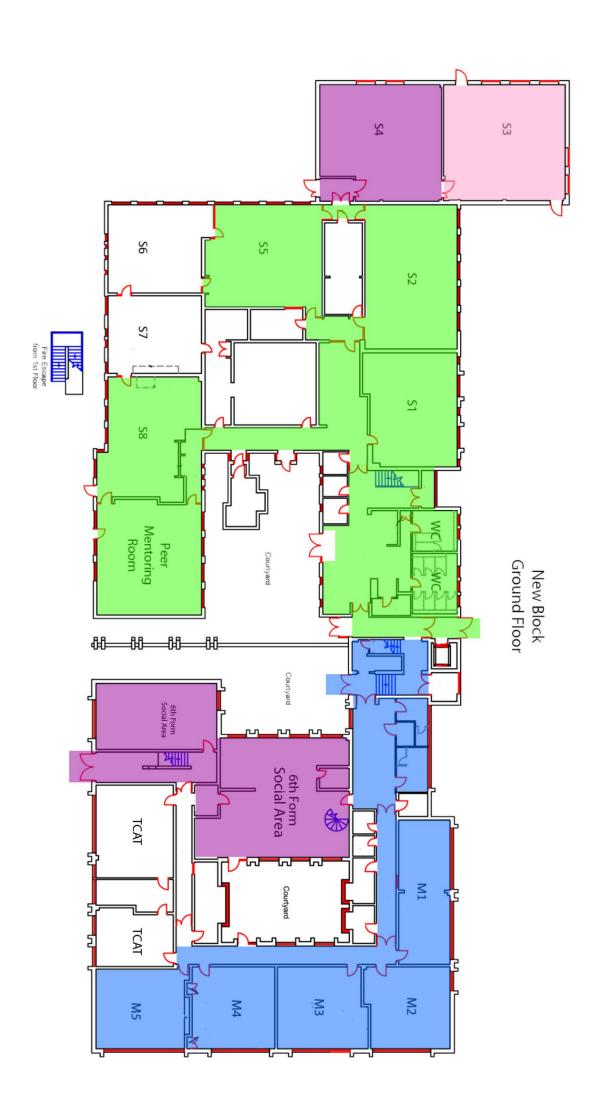

## YEAR GROUP BUBBLE ZONES SEPTEMBER 2020

|               | Year 7      | Year 8        | Year 9            | Year 10    | Year 11    | Year 12              | Year 13    |
|---------------|-------------|---------------|-------------------|------------|------------|----------------------|------------|
| Teaching      | A1          | M1            | HU1               | E1         | S1         | T3                   | MU1        |
| room          |             |               |                   |            |            |                      |            |
| Teaching      | A2          | M2            | HU2               | E2         | S2         | T4                   | MU2        |
| room          |             |               |                   |            |            |                      |            |
| Teaching      | A3          | M3            | HU3               | E3         | S5         | T2                   | S3         |
| room          |             |               |                   |            |            |                      |            |
| Teaching      | IT2         | M4            | HU5               | E4         | L1         | S4                   | IT5        |
| room          |             |               |                   |            |            |                      |            |
| Teaching      | IT3         | M5            | HU6               | E5         | L2         |                      | Т6         |
| room          |             |               |                   |            |            |                      |            |
| Teaching      | IT4         | M6            | HU7               | E6         | L3         |                      |            |
| room          |             |               |                   |            |            |                      |            |
| Teaching      | A4          | M7            | HU8               | E7         | L4         |                      |            |
| room          |             |               |                   |            |            |                      |            |
| Teaching      |             |               |                   | HU9        | S9         |                      |            |
| room          |             |               |                   |            |            |                      |            |
| Teaching      |             |               |                   | HU10       | S10        |                      |            |
| room          |             |               |                   |            |            |                      |            |
| IT facilities | IT1         | Ipads         | Ipads/<br>laptops | E8         | S2         | ILS                  | IT5        |
| Toilets       | Portaloos – | Toilets at    | Portaloos –       | OBSA       | Up and     | Tech toilets         | Drama plus |
|               | bottom of   | the bottom    | Lower             | toilets    | downstairs |                      | Portaloo   |
|               | IT fire     | of maths,     | Playground        |            | science    |                      |            |
|               | escape      | upstairs      | at end of         |            | toilets    |                      |            |
|               |             | staff toilets | Humanities        |            |            |                      |            |
| Isolation     | Isolation   | EP            | HU4               | E9         | S8         |                      |            |
| SEN/          | Office at   | TAN office?   | Humanities        | E10        | Peer       |                      |            |
| Support       | back of IT1 |               | office            |            | mentor     |                      |            |
|               |             |               |                   |            | room       |                      |            |
| Outside       | Middle      | Pod area,     | Behind old        | Lower      | Tennis     |                      |            |
| Area          | playground, | grassed       | business          | playground | courts,    |                      |            |
|               | grassed     | area          | block, field      | near       | grassed    |                      |            |
|               | area down   | opposite      | end of            | seating    | area       |                      |            |
|               | the drive   | pod           | lower             |            | outside S1 |                      |            |
|               |             |               | playground        |            |            |                      |            |
| Inside Area   | Gym         | Half of       | Skidby &          | OBSA       | Y11 Social | 6 <sup>th</sup> form | DR2        |
|               |             | canteen,      | Little            |            | area,      | areas                |            |
|               |             |               | Weighton          |            | Downstairs |                      |            |
|               |             |               |                   |            | in science |                      |            |
| Lunch         | Gym         | Canteen       | Skidby or         | OBSA       | Canteen    | 6 <sup>th</sup> form | DR2        |
|               |             |               | pod if            |            |            | canteen              |            |
|               |             |               | moveable          |            |            |                      |            |
|               |             |               | to lower          |            |            |                      |            |
|               |             |               | playground        |            |            |                      |            |
| LT Office     | DCE office  | AWR office    | NCA office        | KJO Office | AKE Office | PWH office           |            |