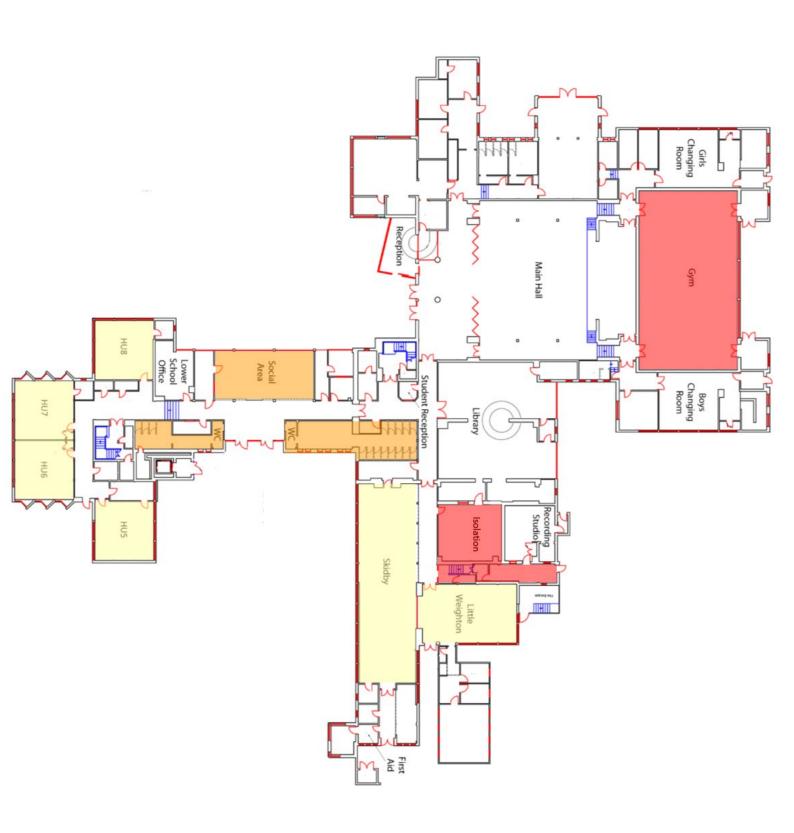

Staff toilets upstairs in maths will be for students. Staff to use the ones in science.

Outside areas to be cordoned off initially until students get used to where their zones are.

History Isolation

Library