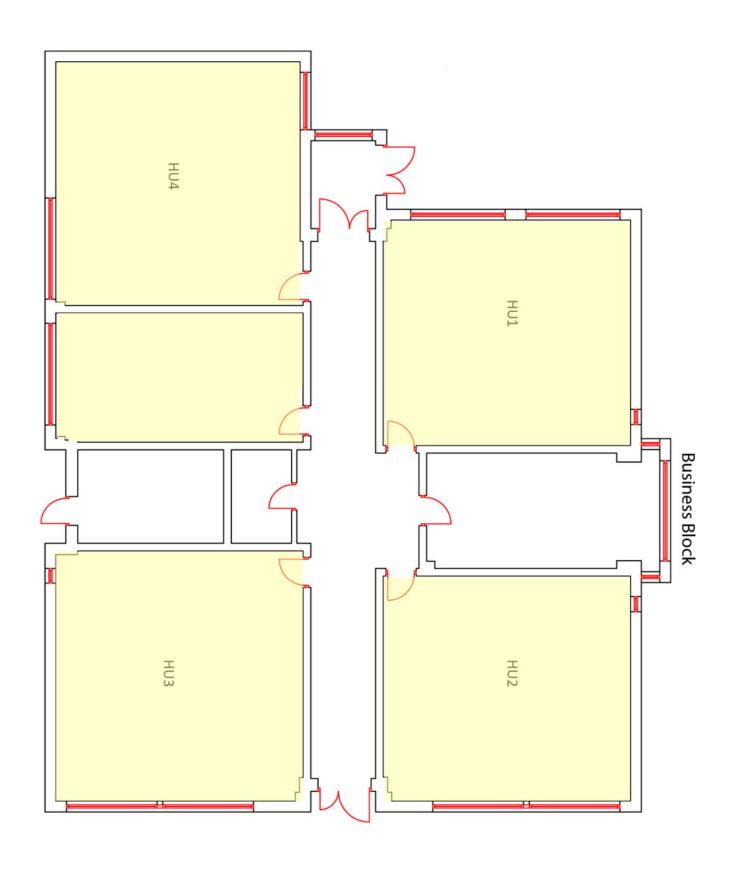

## YEAR GROUP BUBBLE ZONES SEPTEMBER 2020

|               | Year 7      | Year 8        | Year 9            | Year 10    | Year 11    | Year 12              | Year 13    |
|---------------|-------------|---------------|-------------------|------------|------------|----------------------|------------|
| Teaching      | A1          | M1            | HU1               | E1         | S1         | T3                   | MU1        |
| room          |             |               |                   |            |            |                      |            |
| Teaching      | A2          | M2            | HU2               | E2         | S2         | T4                   | MU2        |
| room          |             |               |                   |            |            |                      |            |
| Teaching      | A3          | M3            | HU3               | E3         | S5         | T2                   | S3         |
| room          |             |               |                   |            |            |                      |            |
| Teaching      | IT2         | M4            | HU5               | E4         | L1         | S4                   | IT5        |
| room          |             |               |                   |            |            |                      |            |
| Teaching      | IT3         | M5            | HU6               | E5         | L2         |                      | Т6         |
| room          |             |               |                   |            |            |                      |            |
| Teaching      | IT4         | M6            | HU7               | E6         | L3         |                      |            |
| room          |             |               |                   |            |            |                      |            |
| Teaching      | A4          | M7            | HU8               | E7         | L4         |                      |            |
| room          |             |               |                   |            |            |                      |            |
| Teaching      |             |               |                   | HU9        | S9         |                      |            |
| room          |             |               |                   |            |            |                      |            |
| Teaching      |             |               |                   | HU10       | S10        |                      |            |
| room          |             |               |                   |            |            |                      |            |
| IT facilities | IT1         | Ipads         | Ipads/<br>laptops | E8         | S2         | ILS                  | IT5        |
| Toilets       | Portaloos – | Toilets at    | Portaloos –       | OBSA       | Up and     | Tech toilets         | Drama plus |
|               | bottom of   | the bottom    | Lower             | toilets    | downstairs |                      | Portaloo   |
|               | IT fire     | of maths,     | Playground        |            | science    |                      |            |
|               | escape      | upstairs      | at end of         |            | toilets    |                      |            |
|               |             | staff toilets | Humanities        |            |            |                      |            |
| Isolation     | Isolation   | EP            | HU4               | E9         | S8         |                      |            |
| SEN/          | Office at   | TAN office?   | Humanities        | E10        | Peer       |                      |            |
| Support       | back of IT1 |               | office            |            | mentor     |                      |            |
|               |             |               |                   |            | room       |                      |            |
| Outside       | Middle      | Pod area,     | Behind old        | Lower      | Tennis     |                      |            |
| Area          | playground, | grassed       | business          | playground | courts,    |                      |            |
|               | grassed     | area          | block, field      | near       | grassed    |                      |            |
|               | area down   | opposite      | end of            | seating    | area       |                      |            |
|               | the drive   | pod           | lower             |            | outside S1 |                      |            |
|               |             |               | playground        |            |            |                      |            |
| Inside Area   | Gym         | Half of       | Skidby &          | OBSA       | Y11 Social | 6 <sup>th</sup> form | DR2        |
|               |             | canteen,      | Little            |            | area,      | areas                |            |
|               |             |               | Weighton          |            | Downstairs |                      |            |
|               |             |               |                   |            | in science |                      |            |
| Lunch         | Gym         | Canteen       | Skidby or         | OBSA       | Canteen    | 6 <sup>th</sup> form | DR2        |
|               |             |               | pod if            |            |            | canteen              |            |
|               |             |               | moveable          |            |            |                      |            |
|               |             |               | to lower          |            |            |                      |            |
|               |             |               | playground        |            |            |                      |            |
| LT Office     | DCE office  | AWR office    | NCA office        | KJO Office | AKE Office | PWH office           |            |