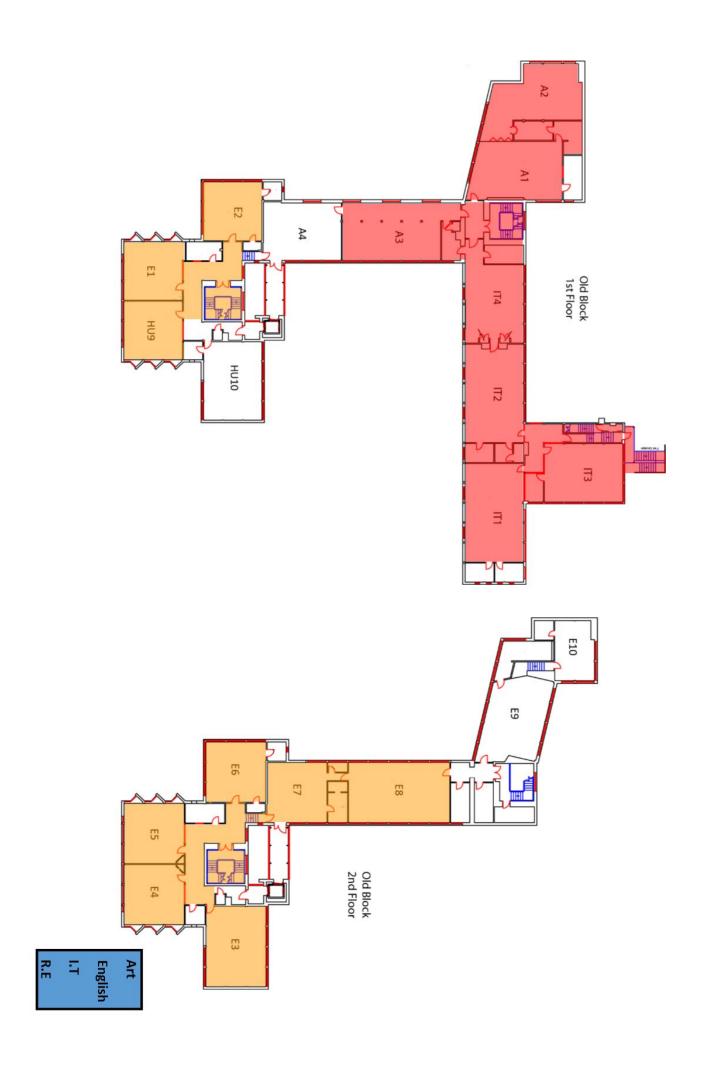

|            |            | canteen              |            |
|               |             |               | moveable          |            |            |                      |            |
|               |             |               | to lower          |            |            |                      |            |
|               |             |               | playground        |            |            |                      |            |
| LT Office     | DCE office  | AWR office    | NCA office        | KJO Office | AKE Office | PWH office           |            |

Staff toilets upstairs in maths will be for students. Staff to use the ones in science.

Outside areas to be cordoned off initially until students get used to where their zones are.



History Isolation

Library







New Block First Floor



Languages Science Sixth Form



Music & Drama Block