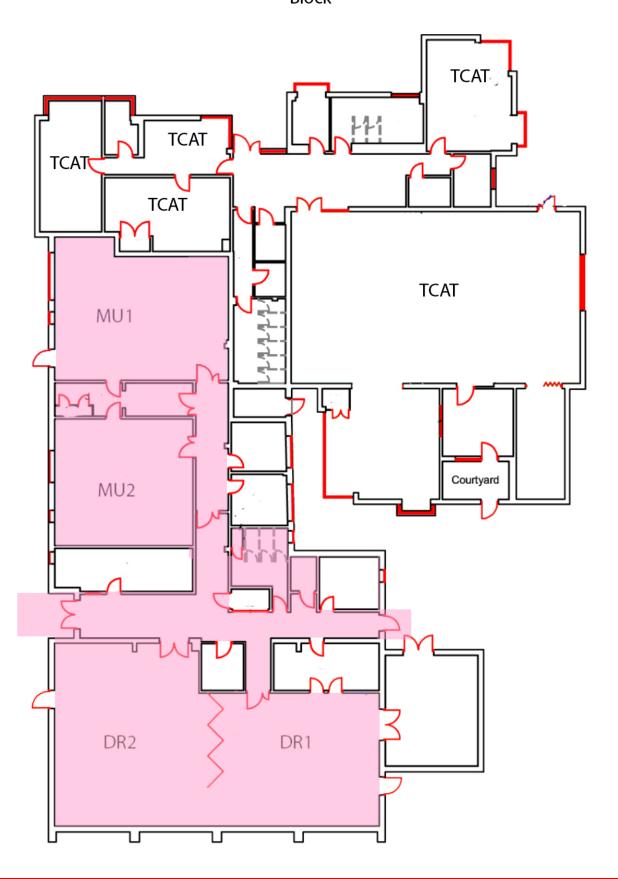

## YEAR GROUP BUBBLE ZONES SEPTEMBER 2020

|               | Year 7      | Year 8        | Year 9            | Year 10    | Year 11    | Year 12              | Year 13    |
|---------------|-------------|---------------|-------------------|------------|------------|----------------------|------------|
| Teaching      | A1          | M1            | HU1               | E1         | S1         | T3                   | MU1        |
| room          |             |               |                   |            |            |                      |            |
| Teaching      | A2          | M2            | HU2               | E2         | S2         | T4                   | MU2        |
| room          |             |               |                   |            |            |                      |            |
| Teaching      | A3          | M3            | HU3               | E3         | S5         | T2                   | S3         |
| room          |             |               |                   |            |            |                      |            |
| Teaching      | IT2         | M4            | HU5               | E4         | L1         | S4                   | IT5        |
| room          |             |               |                   |            |            |                      |            |
| Teaching      | IT3         | M5            | HU6               | E5         | L2         |                      | Т6         |
| room          |             |               |                   |            |            |                      |            |
| Teaching      | IT4         | M6            | HU7               | E6         | L3         |                      |            |
| room          |             |               |                   |            |            |                      |            |
| Teaching      | A4          | M7            | HU8               | E7         | L4         |                      |            |
| room          |             |               |                   |            |            |                      |            |
| Teaching      |             |               |                   | HU9        | S9         |                      |            |
| room          |             |               |                   |            |            |                      |            |
| Teaching      |             |               |                   | HU10       | S10        |                      |            |
| room          |             |               |                   |            |            |                      |            |
| IT facilities | IT1         | Ipads         | Ipads/<br>laptops | E8         | S2         | ILS                  | IT5        |
| Toilets       | Portaloos – | Toilets at    | Portaloos –       | OBSA       | Up and     | Tech toilets         | Drama plus |
|               | bottom of   | the bottom    | Lower             | toilets    | downstairs |                      | Portaloo   |
|               | IT fire     | of maths,     | Playground        |            | science    |                      |            |
|               | escape      | upstairs      | at end of         |            | toilets    |                      |            |
|               |             | staff toilets | Humanities        |            |            |                      |            |
| Isolation     | Isolation   | EP            | HU4               | E9         | S8         |                      |            |
| SEN/          | Office at   | TAN office?   | Humanities        | E10        | Peer       |                      |            |
| Support       | back of IT1 |               | office            |            | mentor     |                      |            |
|               |             |               |                   |            | room       |                      |            |
| Outside       | Middle      | Pod area,     | Behind old        | Lower      | Tennis     |                      |            |
| Area          | playground, | grassed       | business          | playground | courts,    |                      |            |
|               | grassed     | area          | block, field      | near       | grassed    |                      |            |
|               | area down   | opposite      | end of            | seating    | area       |                      |            |
|               | the drive   | pod           | lower             |            | outside S1 |                      |            |
|               |             |               | playground        |            |            |                      |            |
| Inside Area   | Gym         | Half of       | Skidby &          | OBSA       | Y11 Social | 6 <sup>th</sup> form | DR2        |
|               |             | canteen,      | Little            |            | area,      | areas                |            |
|               |             |               | Weighton          |            | Downstairs |                      |            |
|               |             |               |                   |            | in science |                      |            |
| Lunch         | Gym         | Canteen       | Skidby or         | OBSA       | Canteen    | 6 <sup>th</sup> form | DR2        |
|               |             |               | pod if            |            |            | canteen              |            |
|               |             |               | moveable          |            |            |                      |            |
|               |             |               | to lower          |            |            |                      |            |
|               |             |               | playground        |            |            |                      |            |
| LT Office     | DCE office  | AWR office    | NCA office        | KJO Office | AKE Office | PWH office           |            |

New Block First Floor

Languages Science Sixth Form

Music & Drama Block