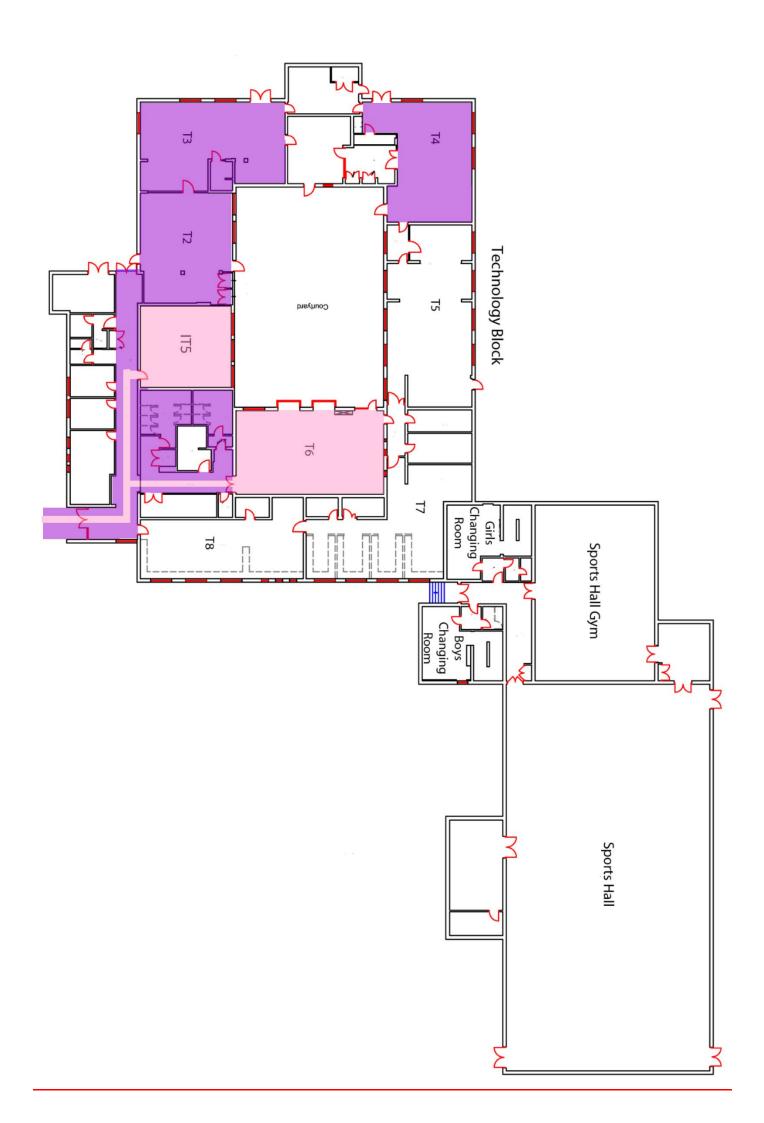

## YEAR GROUP BUBBLE ZONES SEPTEMBER 2020

|               | Year 7      | Year 8        | Year 9            | Year 10    | Year 11    | Year 12              | Year 13    |
|---------------|-------------|---------------|-------------------|------------|------------|----------------------|------------|
| Teaching      | A1          | M1            | HU1               | E1         | S1         | T3                   | MU1        |
| room          |             |               |                   |            |            |                      |            |
| Teaching      | A2          | M2            | HU2               | E2         | S2         | T4                   | MU2        |
| room          |             |               |                   |            |            |                      |            |
| Teaching      | A3          | M3            | HU3               | E3         | S5         | T2                   | S3         |
| room          |             |               |                   |            |            |                      |            |
| Teaching      | IT2         | M4            | HU5               | E4         | L1         | S4                   | IT5        |
| room          |             |               |                   |            |            |                      |            |
| Teaching      | IT3         | M5            | HU6               | E5         | L2         |                      | Т6         |
| room          |             |               |                   |            |            |                      |            |
| Teaching      | IT4         | M6            | HU7               | E6         | L3         |                      |            |
| room          |             |               |                   |            |            |                      |            |
| Teaching      | A4          | M7            | HU8               | E7         | L4         |                      |            |
| room          |             |               |                   |            |            |                      |            |
| Teaching      |             |               |                   | HU9        | S9         |                      |            |
| room          |             |               |                   |            |            |                      |            |
| Teaching      |             |               |                   | HU10       | S10        |                      |            |
| room          |             |               |                   |            |            |                      |            |
| IT facilities | IT1         | Ipads         | Ipads/<br>laptops | E8         | S2         | ILS                  | IT5        |
| Toilets       | Portaloos – | Toilets at    | Portaloos –       | OBSA       | Up and     | Tech toilets         | Drama plus |
|               | bottom of   | the bottom    | Lower             | toilets    | downstairs |                      | Portaloo   |
|               | IT fire     | of maths,     | Playground        |            | science    |                      |            |
|               | escape      | upstairs      | at end of         |            | toilets    |                      |            |
|               |             | staff toilets | Humanities        |            |            |                      |            |
| Isolation     | Isolation   | EP            | HU4               | E9         | S8         |                      |            |
| SEN/          | Office at   | TAN office?   | Humanities        | E10        | Peer       |                      |            |
| Support       | back of IT1 |               | office            |            | mentor     |                      |            |
|               |             |               |                   |            | room       |                      |            |
| Outside       | Middle      | Pod area,     | Behind old        | Lower      | Tennis     |                      |            |
| Area          | playground, | grassed       | business          | playground | courts,    |                      |            |
|               | grassed     | area          | block, field      | near       | grassed    |                      |            |
|               | area down   | opposite      | end of            | seating    | area       |                      |            |
|               | the drive   | pod           | lower             |            | outside S1 |                      |            |
|               |             |               | playground        |            |            |                      |            |
| Inside Area   | Gym         | Half of       | Skidby &          | OBSA       | Y11 Social | 6 <sup>th</sup> form | DR2        |
|               |             | canteen,      | Little            |            | area,      | areas                |            |
|               |             |               | Weighton          |            | Downstairs |                      |            |
|               |             |               |                   |            | in science |                      |            |
| Lunch         | Gym         | Canteen       | Skidby or         | OBSA       | Canteen    | 6 <sup>th</sup> form | DR2        |
|               |             |               | pod if            |            |            | canteen              |            |
|               |             |               | moveable          |            |            |                      |            |
|               |             |               | to lower          |            |            |                      |            |
|               |             |               | playground        |            |            |                      |            |
| LT Office     | DCE office  | AWR office    | NCA office        | KJO Office | AKE Office | PWH office           |            |