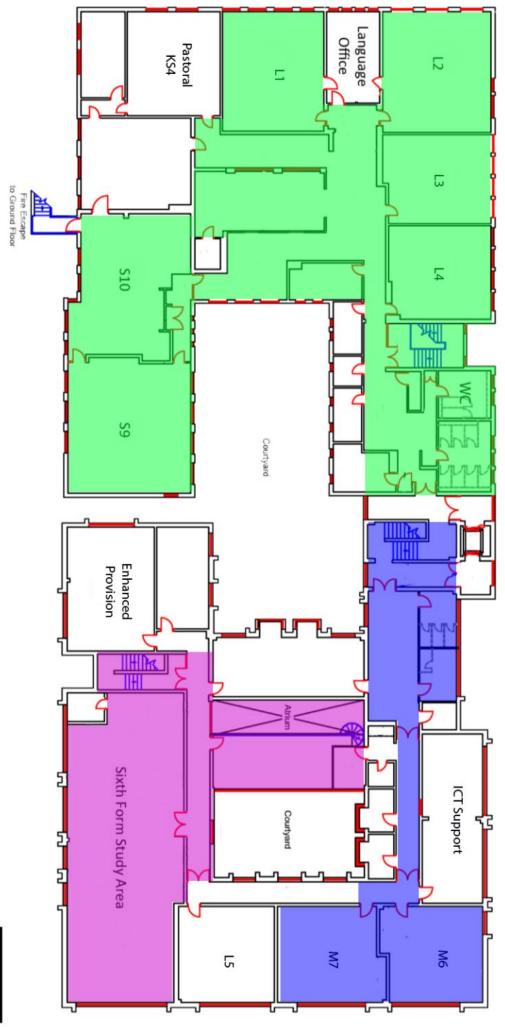

## YEAR GROUP BUBBLE ZONES SEPTEMBER 2020

|               | Year 7      | Year 8        | Year 9            | Year 10    | Year 11    | Year 12              | Year 13    |
|---------------|-------------|---------------|-------------------|------------|------------|----------------------|------------|
| Teaching      | A1          | M1            | HU1               | E1         | S1         | T3                   | MU1        |
| room          |             |               |                   |            |            |                      |            |
| Teaching      | A2          | M2            | HU2               | E2         | S2         | T4                   | MU2        |
| room          |             |               |                   |            |            |                      |            |
| Teaching      | A3          | M3            | HU3               | E3         | S5         | T2                   | S3         |
| room          |             |               |                   |            |            |                      |            |
| Teaching      | IT2         | M4            | HU5               | E4         | L1         | S4                   | IT5        |
| room          |             |               |                   |            |            |                      |            |
| Teaching      | IT3         | M5            | HU6               | E5         | L2         |                      | Т6         |
| room          |             |               |                   |            |            |                      |            |
| Teaching      | IT4         | M6            | HU7               | E6         | L3         |                      |            |
| room          |             |               |                   |            |            |                      |            |
| Teaching      | A4          | M7            | HU8               | E7         | L4         |                      |            |
| room          |             |               |                   |            |            |                      |            |
| Teaching      |             |               |                   | HU9        | S9         |                      |            |
| room          |             |               |                   |            |            |                      |            |
| Teaching      |             |               |                   | HU10       | S10        |                      |            |
| room          |             |               |                   |            |            |                      |            |
| IT facilities | IT1         | Ipads         | Ipads/<br>laptops | E8         | S2         | ILS                  | IT5        |
| Toilets       | Portaloos – | Toilets at    | Portaloos –       | OBSA       | Up and     | Tech toilets         | Drama plus |
|               | bottom of   | the bottom    | Lower             | toilets    | downstairs |                      | Portaloo   |
|               | IT fire     | of maths,     | Playground        |            | science    |                      |            |
|               | escape      | upstairs      | at end of         |            | toilets    |                      |            |
|               |             | staff toilets | Humanities        |            |            |                      |            |
| Isolation     | Isolation   | EP            | HU4               | E9         | S8         |                      |            |
| SEN/          | Office at   | TAN office?   | Humanities        | E10        | Peer       |                      |            |
| Support       | back of IT1 |               | office            |            | mentor     |                      |            |
|               |             |               |                   |            | room       |                      |            |
| Outside       | Middle      | Pod area,     | Behind old        | Lower      | Tennis     |                      |            |
| Area          | playground, | grassed       | business          | playground | courts,    |                      |            |
|               | grassed     | area          | block, field      | near       | grassed    |                      |            |
|               | area down   | opposite      | end of            | seating    | area       |                      |            |
|               | the drive   | pod           | lower             |            | outside S1 |                      |            |
|               |             |               | playground        |            |            |                      |            |
| Inside Area   | Gym         | Half of       | Skidby &          | OBSA       | Y11 Social | 6 <sup>th</sup> form | DR2        |
|               |             | canteen,      | Little            |            | area,      | areas                |            |
|               |             |               | Weighton          |            | Downstairs |                      |            |
|               |             |               |                   |            | in science |                      |            |
| Lunch         | Gym         | Canteen       | Skidby or         | OBSA       | Canteen    | 6 <sup>th</sup> form | DR2        |
|               |             |               | pod if            |            |            | canteen              |            |
|               |             |               | moveable          |            |            |                      |            |
|               |             |               | to lower          |            |            |                      |            |
|               |             |               | playground        |            |            |                      |            |
| LT Office     | DCE office  | AWR office    | NCA office        | KJO Office | AKE Office | PWH office           |            |

New Block First Floor

Languages Science Sixth Form

Music & Drama Block