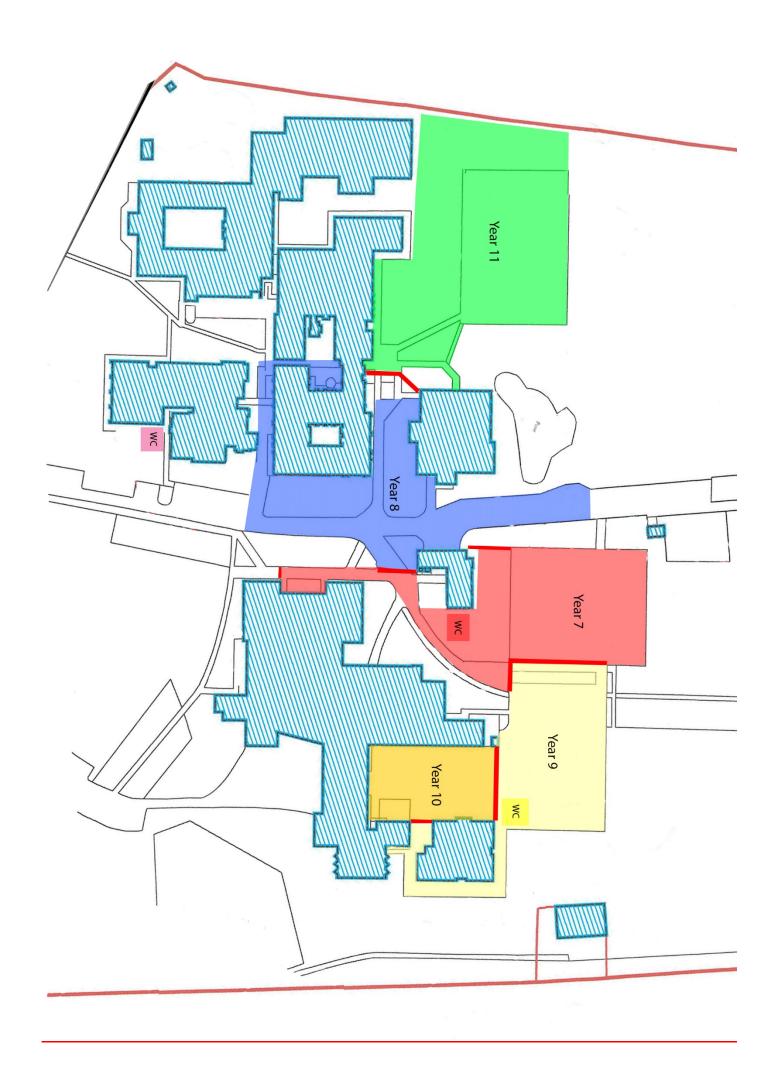

## YEAR GROUP BUBBLE ZONES SEPTEMBER 2020

|               | Year 7      | Year 8        | Year 9            | Year 10    | Year 11    | Year 12              | Year 13    |
|---------------|-------------|---------------|-------------------|------------|------------|----------------------|------------|
| Teaching      | A1          | M1            | HU1               | E1         | S1         | T3                   | MU1        |
| room          |             |               |                   |            |            |                      |            |
| Teaching      | A2          | M2            | HU2               | E2         | S2         | T4                   | MU2        |
| room          |             |               |                   |            |            |                      |            |
| Teaching      | A3          | M3            | HU3               | E3         | S5         | T2                   | S3         |
| room          |             |               |                   |            |            |                      |            |
| Teaching      | IT2         | M4            | HU5               | E4         | L1         | S4                   | IT5        |
| room          |             |               |                   |            |            |                      |            |
| Teaching      | IT3         | M5            | HU6               | E5         | L2         |                      | Т6         |
| room          |             |               |                   |            |            |                      |            |
| Teaching      | IT4         | M6            | HU7               | E6         | L3         |                      |            |
| room          |             |               |                   |            |            |                      |            |
| Teaching      | A4          | M7            | HU8               | E7         | L4         |                      |            |
| room          |             |               |                   |            |            |                      |            |
| Teaching      |             |               |                   | HU9        | S9         |                      |            |
| room          |             |               |                   |            |            |                      |            |
| Teaching      |             |               |                   | HU10       | S10        |                      |            |
| room          |             |               |                   |            |            |                      |            |
| IT facilities | IT1         | Ipads         | Ipads/<br>laptops | E8         | S2         | ILS                  | IT5        |
| Toilets       | Portaloos – | Toilets at    | Portaloos –       | OBSA       | Up and     | Tech toilets         | Drama plus |
|               | bottom of   | the bottom    | Lower             | toilets    | downstairs |                      | Portaloo   |
|               | IT fire     | of maths,     | Playground        |            | science    |                      |            |
|               | escape      | upstairs      | at end of         |            | toilets    |                      |            |
|               |             | staff toilets | Humanities        |            |            |                      |            |
| Isolation     | Isolation   | EP            | HU4               | E9         | S8         |                      |            |
| SEN/          | Office at   | TAN office?   | Humanities        | E10        | Peer       |                      |            |
| Support       | back of IT1 |               | office            |            | mentor     |                      |            |
|               |             |               |                   |            | room       |                      |            |
| Outside       | Middle      | Pod area,     | Behind old        | Lower      | Tennis     |                      |            |
| Area          | playground, | grassed       | business          | playground | courts,    |                      |            |
|               | grassed     | area          | block, field      | near       | grassed    |                      |            |
|               | area down   | opposite      | end of            | seating    | area       |                      |            |
|               | the drive   | pod           | lower             |            | outside S1 |                      |            |
|               |             |               | playground        |            |            |                      |            |
| Inside Area   | Gym         | Half of       | Skidby &          | OBSA       | Y11 Social | 6 <sup>th</sup> form | DR2        |
|               |             | canteen,      | Little            |            | area,      | areas                |            |
|               |             |               | Weighton          |            | Downstairs |                      |            |
|               |             |               |                   |            | in science |                      |            |
| Lunch         | Gym         | Canteen       | Skidby or         | OBSA       | Canteen    | 6 <sup>th</sup> form | DR2        |
|               |             |               | pod if            |            |            | canteen              |            |
|               |             |               | moveable          |            |            |                      |            |
|               |             |               | to lower          |            |            |                      |            |
|               |             |               | playground        |            |            |                      |            |
| LT Office     | DCE office  | AWR office    | NCA office        | KJO Office | AKE Office | PWH office           |            |

Staff toilets upstairs in maths will be for students. Staff to use the ones in science.

Outside areas to be cordoned off initially until students get used to where their zones are.

History Isolation

Library

New Block First Floor

Languages Science Sixth Form

Music & Drama Block